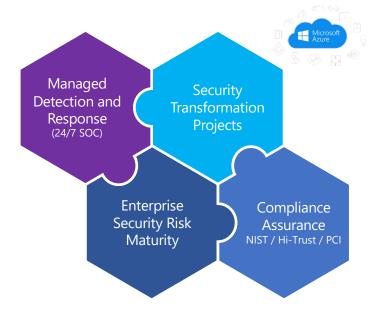

### Safeguard Your Business with Simple, Effective Security Solutions by XenVector

In today's digital world, where security threats are constantly evolving, protecting your business's data and digital assets is more important than ever. XenVector is committed to your safety, providing top-tier security services powered by Azure Sentinel and Azure Defender — designed specifically for the needs of SMB and SMC clients.

## Why XenVector's Azure-Powered Security Services?

- Managed Azure Sentinel SIEM Deployment: Get an overarching view of your business's security with Al-driven analytics and security orchestration. Azure Sentinel helps us keep threats at bay, ensuring rapid detection and response to keep you safe.
- Layered Protection with Azure Defender: Experience comprehensive security across your digital domain. Azure Defender extends its protective reach from your data and applications to the cloud, offering a robust defense against modern threats.
- 24/7 Detection and Response: Tailored to fit your unique operational and risk profiles, our Managed Detection and Response (MDR) SOC Service works round-the-clock, featuring a 15-minute response time to ensure your business is always protected.
- Proactive Threat Intelligence: Stay ahead of potential security threats with our advanced threat hunting services, powered by Azure's sophisticated AI tools to prevent attacks before they happen.
- Regulatory Compliance Made Easy: Navigate through the intricate requirements of compliance and data sovereignty with our expert services, designed to keep your business aligned with industry standards while building trust with your customers.