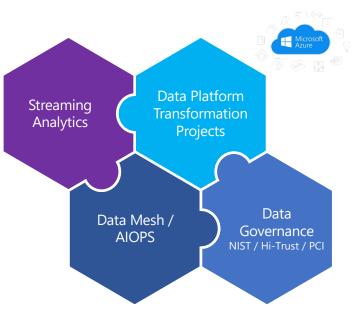

## Simplify Your Data, Supercharge Your Business with XenVector

In an era where data floods in from every direction, mastering its flow and insights is not just an option but a necessity. XenVector is your guide to navigating this torrent with our Cloud-Native Data Mesh Platform Modernization Consulting. Embracing Azure's ecosystem, we tailor a solution that fits the unique challenges SMB and SMC clients face, ensuring your business thrives in a datadriven world.

#### Why Choose XenVector for Your Data Modernization?

- Integrated Data Insights with Azure Data Mesh and Synapse Analytics: Create a seamless, scalable cloud-native data environment that speaks fluently with Azure Synapse, allowing for instant insights from all your data sources.
- **Advanced Storage Solutions with Azure Data Lake Storage** Gen2: Adopt a scalable, secure data storage platform, ready to handle your most demanding analytics needs across all types of
- Real-Time Decision Making with Azure Stream Analytics: Turn to our expertise to leverage Azure Stream Analytics, enabling instant, informed decisions from live data streams.
- Al-Powered Insights with Azure Cognitive Services and OpenAI: Harness the power of advanced AI and OpenAI through Azure, turning complex data into clear, actionable insights.
- Seamless Compliance with Azure Purview: Navigate data governance with ease using Azure Purview, ensuring your data strategies are compliant, secure, and efficient.

# Transform Your Data Ecosystem with XenVector

Step into the future of data management with XenVector's Cloud-Native Data Mesh Platform Modernization Consulting. Leveraging Azure's comprehensive suite, we transform your data handling, storage, and analytics, ensuring your business is not just keeping up but leading the way in efficiency and insight.