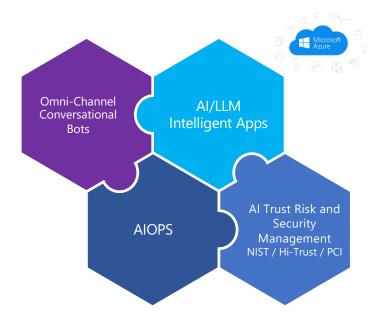

# Simplify and Innovate: Transform Your Business with AI and XenVector

In a world where staying ahead means embracing the latest technologies, integrating AI and machine learning into your operations isn't just an advantage—it's essential. XenVector is here to guide you through this transformative journey with our bespoke Cloud-Native AIOps Intelligent Consulting.

## Why XenVector's Al-Powered Solutions Stand Out:

- Intelligent Insights & Automation: With Azure Cognitive Services and Azure OpenAI, dive into unparalleled insights, automate tasks, and foster innovation at every turn
- Next-Level Data Search with Azure Cosmos DB:
   Experience lightning-fast, relevant search outcomes thanks to Azure Cosmos DB, revolutionizing how you access and utilize your data.
- Engaging Conversations via Azure Al Bot Service:
   Transform your customer interactions with Azure Al Bot Service, creating engaging, human-like exchanges that elevate the customer experience.
- Improved Security Through AI Anomaly Detection:
   Elevate your security game. Azure's AI Anomaly Detector
   helps pinpoint and neutralize threats swiftly, ensuring
   your operations stay safeguarded.

## AI-OPS Transformation

- ITIL Ticketing Platform > Azure AI Chat Bot
- Dash Boards > Azure Al Semantic Search
- Service Monitoring > Co-Pilot Anomaly Detection.