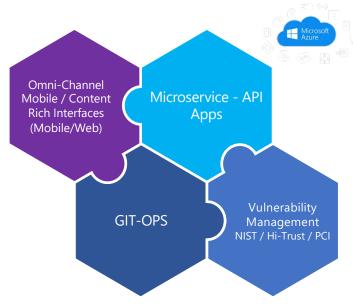

# Application Platform Modernization

- VMWare PCF > Azure AKS / OpenShift (AOS)
- Datacenter Workloads > Azure App Service
- Service Monitoring > Co-Pilot Anomaly Detection.

# **Proven Consulting**

<u>250</u>+

Managed Azure Services customers

Azure Certified Consultants

Micro Services to support Mobile / Content Rich Interfaces

Intelligent Cloud-Native API Gateway

Cost/Service Optimized AI Solution Accelerator ( Save~ 30%)

Scalable Resilient Multi-Tenant Cloud-Native Kubernetes Platform

XenVector Cloud Solutions